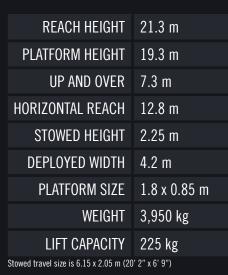

## NIFTYLIFT SD210

ALTERNATIVES: Hinowa GL2010

## 4x4 Self drive work platform

DIESEL POWERED

Perfect for external applications

The 4 wheel drive Niftylift SD210 self drive work platform can cope with a wide range of working environments while still offering the same impressive reach as the Niftylift Height Rider 21. Its low weight design makes the SD210 economical and quick to transport and 4 wheel steer gives the operator enormous flexibility to manoeuvre once on site.