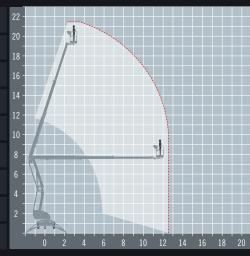

## NIFTYLIFT SD210

ALTERNATIVES: Hinowa GL2010

## 4x4 Self drive work platform

DIESEL POWERED

Perfect for external applications

The 4 wheel drive Niftylift SD210 self drive work platform can cope with a wide range of working environments while still offering the same impressive reach as the Niftylift Height Rider 21. Its low weight design makes the SD210 economical and quick to transport and 4 wheel steer gives the operator enormous flexibility to manoeuvre once on site.